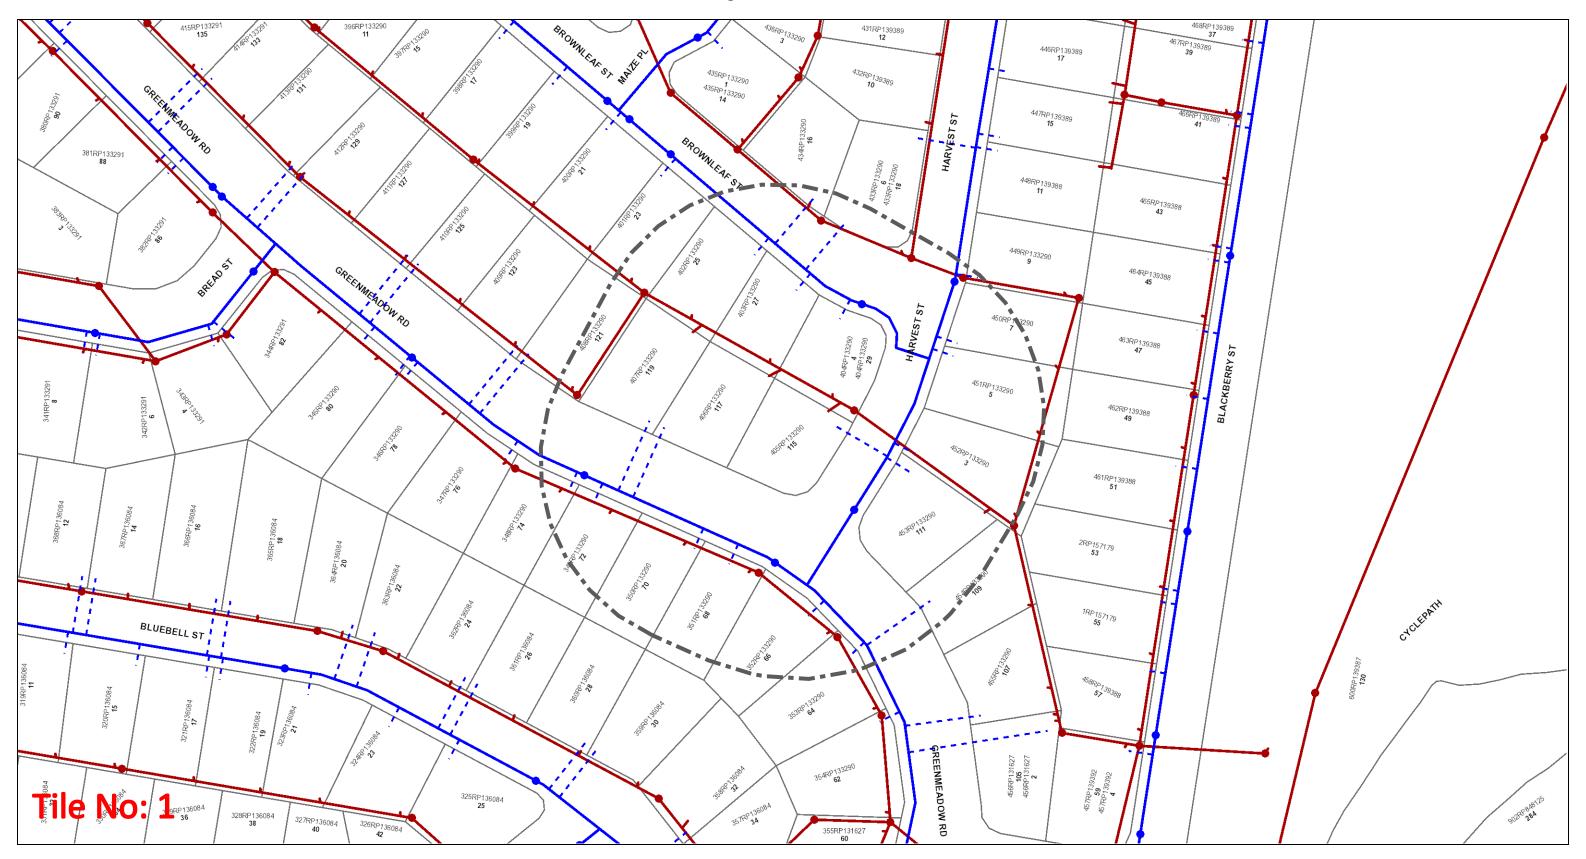

# **Urban Utilities - Water, Recycled Water and Sewer Infrastructure**

Before You Dig Australia- Urban Utilities Water, **Recycled Water and Sewer Infrastructure** 

BYDA Reference No: 250567645

Date BYDA Ref Received: 05/02/2025 Date BYDA Job to Commence: 06/02/2025 Date BYDA Map Produced: 05/02/2025

This Map is valid for 30 days Produced By: Urban Utilities

### Sewer

- Infrastructure
- Network Pipelines

## Network Structures

#### Water

- Infrastructure
- Major Infrastructure Major Infrastructure Network Pipelines
  - Network Structures

Infrastructure

**Recycled Water** 

- Major Infrastructure
- Network Pipelines

Network Structures --- Water Service (Indicative only)