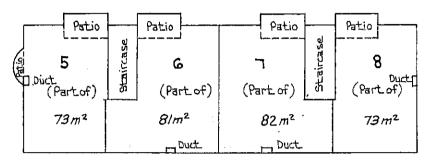

|                               |

DEPUTY TOWN CLERK Brisbane City Council.

(Form 9)

Regulation 8 (1)

BUILDING UNITS PLAN NO.

Sheat 7 of 9 sheats. 5132

Level A

ELEVATION 8 (Part.of) 29m² 28m² 28™² 28m² Common Staircase Mon Staircase (Part, of) 32 m² G (Partof) 2 9 (Partof)

Scale 1:200 Morris 1:50 Vert

Floor areas are approximate only.

SIGNATURE OF REGISTERED PROPRIETORS:

LINA CATHERINE GRANATO

<u>DEPUTY TOWN CLERK.</u> Brisbane City Council.

(Form 9)

Regulation 8 (1)

BUILDING UNITS PLAN NO.  $513^{ ext{Sheet 8 of 9 sheets.}}$ 

## Level B



Scale 1:200

Floor areas are approximate only.

SIGNATURE OF REGISTERED PROPRIETORS:

DEPUTY TOWN CLERK. 8rlsbane City Council.

(Form 9)

Regulation 8 (1)

Sheet 9 of 9 sheets.

BUILDING UNITS PLAN NO.

5132

### Level C



Scale 1: 200

It is stipulated that the uncovered perts of the units on this level extend to a height of 2,44 metres above the floor.

Floor areas are approximate only.

SIGNATURE OF REGISTERED PROPRIETORS:

9. grandts R. Grands
GUISEPPE GRANATO.

LINA CATHERINE GRANATO.

Donas arcono do Antonio Manago.

DEPUTY TOWN CLERK Brisbane City Council.

. :

~

(Form 1)

Regulation 8 (1) Sheet 1 of 9 sheets,

NAME OF BUILDING:

"CARL LODGE".

BUILDING UNITS PLAN NO.

5132.

SIGNATURE OF REGISTERED PROPRIETORS:

G. S. ANAVA....

LINA CATHERINE GRANATO.

DEGO MANAGO.

Orvorojo Antonino manago.

NAME OF REGISTERED PROPRIETORS:

Guiseppe <u>GRANATO</u> and Line Cetherine <u>GRANATO</u> and Diego <u>MANAGO</u> and Antonino <u>MANAGO</u>. AS JOINT TENANTS

ADDRESS:

Unit 4, 30 Vine Street, Stones Corn