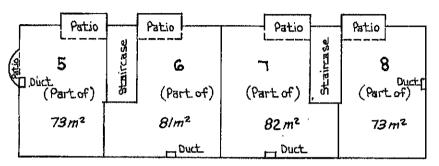

2344             |
| AGGRE      | GATE  | 9           |                   |                  |

SIGNATURE OF REGISTERED PROPRIETORS:

<u>DEPUTY TOWN CLEAK</u> Brisbane City Council.

(Form 9)

Regulation 8 (1)

BUILDING UNITS PLAN NO.

5132 Sheat 7 of 9 sheats.

Level A



Scale 1:200 Horse 1:50 Vert

Floor areas are approximate only.

SIGNATURE OF REGISTERED PROPRIETORS:

GUIGEPPE GRANATO.

INA CATHERINE GRANATO

ANTONINO MANAGO

DEPUTY TOWN CLEAK. Brisbane City Council.

(Form 9)

Regulation 8 (1)

BUILDING UNITS PLAN NO.  $513^{ ext{Sheet 8 of 9 sheets.}}$ 

## Level B



Scale 1:200

Floor areas are approximate only.

SIGNATURE OF REGISTERED PROPRIETORS:

DEPUTY TOWN CLERK. Brisbane City Council.

(Form 9)

Regulation 8 (1)

Sheet 9 of 9 sheets.

BUILDING UNITS PLAN NO.

### Level C



Scale 1: 200

It is stipulated that the uncovered parts of the units on this level extend to a height of 2.44 metres above the floor.

Floor areas are approximate only.

SIGNATURE OF REGISTERED PROPRIETORS:





### **Payment submitted**



### Paid \$110.00 to Eagle body corporate management 084-846 3076 09347

**Receipt no** N221051455860

From Smart Access

064-240 1004 1331

**Description** Carl Lodge lot 4 disclosure

**Reference** Carl Lodge lot 4 disclosure

**On** Mon 10 Feb 2025 at 10:37 PM (Syd/Melb)

Pay faster. Set a default account to pay from and we'll automatically choose it when you make payments.

Set default account